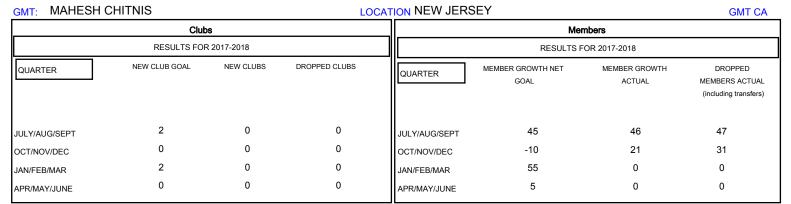

## District 16 N

Results as of: 11/30/2017

| DROPPED CLUBS: 0  DROPPED MEMBERS |    | 19 CLUBS OF 62 ADDED 1 OR MORE NEW MEMBERS | GENDER DISTRIBUTION  MALE 1,091 (7  FEMALE 410 (27)  Women Percentage Fiscal Year Goal: 2 | .32%) |
|-----------------------------------|----|--------------------------------------------|-------------------------------------------------------------------------------------------|-------|
| DECEASED                          | 6  | CLICK HERE FOR CUMULATIVE  MEMBERSHIP DATA | TOTAL FAMILY UNIT MEMBERS                                                                 | 228   |
| CLUB CANCELLED                    | 0  |                                            | FAMILY MEMBERS PAYING HALF 119                                                            |       |
| OTHER                             | 72 |                                            | FAMILY MEMBERS PAYING HALF DUES                                                           | 119   |
| TOTAL                             | 78 |                                            |                                                                                           |       |