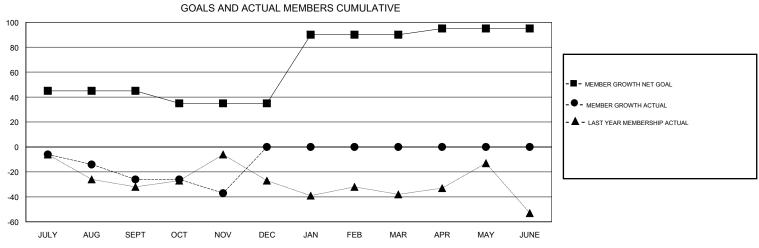

## District 16 N

Results as of: 11/30/2017

| DROPPED CLUBS: 0  DROPPED MEMBERS |    | 19 CLUBS OF 62 ADDED 1 OR MORE NEW MEMBERS | GENDER DISTRIBUTION  MALE 1,091 (7  FEMALE 410 (27)  Women Percentage Fiscal Year Goal: 2 | .32%) |
|-----------------------------------|----|--------------------------------------------|-------------------------------------------------------------------------------------------|-------|
| DECEASED                          | 6  | CLICK HERE FOR CUMULATIVE  MEMBERSHIP DATA | TOTAL FAMILY UNIT MEMBERS                                                                 | 228   |
| CLUB CANCELLED                    | 0  |                                            | FAMILY MEMBERS PAYING HALF 119                                                            |       |
| OTHER                             | 72 |                                            | FAMILY MEMBERS PAYING HALF DUES                                                           | 119   |
| TOTAL                             | 78 |                                            |                                                                                           |       |